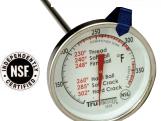

## 3505 Candy-Deep Fry Thermometer

- Temp range from 100°F to 380°F
- Easy-to-read 2" dial
- Adjustable temperature indicators
- Adjustable pan/kettle clip
- 6" stainless steel stem

### 3510 Candy-Deep Fry Thermometer

- Temp range from 100°F to 400°F or 50°C to 175°C
- · Tempered glass tube with safety cap
- · Insulated pan clip
- 8" overall length

## 3522 Deep Fry Thermometer

- Temp range from 50°F to 550°F or 50°C to 285°C
- Large 1 3/4" dial
- Durable extra long 12" stainless steel stem with adjustable pan clip
- Movable temperature indicator for easy reference